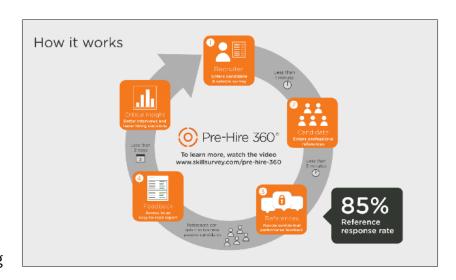

## Evaluate, Select, and Hire the Best Candidates

SkillSurvey is a cloud-based, data-driven solution that helps you collect detailed job-specific feedback from references. It provides you with access to data that allows you to access candidates on core competencies and behaviors that are key predictors of job success. Using tools like SkillSurvey helps reduce turnover and results in better post-hire performance, while adding efficiency to your recruiting process.